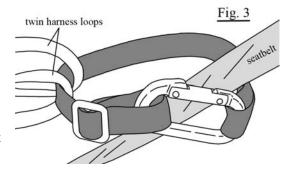

- Fasten the seat belt. Attach the safety tether to the shoulder (upper) portion of the seat belt, by first passing the tether behind the belt, and passing the carabineer through the loop at the opposite end of the tether (see Fig. 2). Connect the carabineer to the twin harness loops to secure pet. The seat belt tensioning device will lock if the vehicle stops suddenly.
- 2) To reduce pet's range of motion, it is possible to lock the seat belt in advance by fully extending it and allowing it to return to a normal position (same procedure as that used with child safety seats).
- 3) Fastening the tether to the lap (lower) portion of the seat belt will also reduce pet's range of motion.
- 4) If using the Solvit Car Safety Harness, an alternate way to attach the tether is the form a loop, by passing the tether behind the seat belt, then through the twin harness loops, and connecting the end of the tether to the carabineer (see Fig. 3).