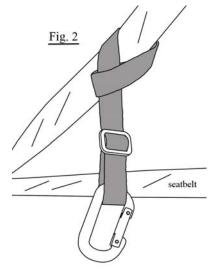

- Fasten the seat belt. Attach the safety tether to the shoulder (upper) portion of the seat belt, by first passing the tether behind the belt, and passing the carabineer through the loop at the opposite end of the tether (see Fig. 2). Connect the carabineer to the twin harness loops to secure pet. The seat belt tensioning device will lock if the vehicle stops suddenly.
- 2) To reduce pet's range of motion, it is possible to lock the seat belt in advance by fully extending it and allowing it to return to a normal position (same procedure as that used with child safety seats).
- 3) Fastening the tether to the lap (lower) portion of the seat belt will also reduce pet's range of motion.
- 4) If using the Solvit Car Safety Harness, an alternate way to attach the tether is the form a loop, by passing the tether behind the seat belt, then through the twin harness loops, and connecting the end of the tether to the carabineer (see Fig. 3).